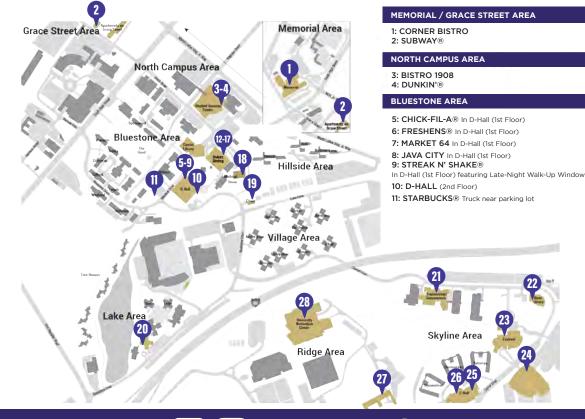

## **CAMPUS DINING MAP**

12: THE DEN In Dukes Dining (3rd Floor)
13: TACODILLO In Dukes Dining (3rd Floor)
14: HEIRLOOM PIZZA In Dukes Dining (2nd Floor)
15: PANDA EXPRESS® In Dukes Dining (2nd Floor)
16: BLUE RIDGE BOWL In Dukes Dining (2nd Floor)
17: PANERA® In Dukes Dining (1st Floor)
18: MERGE COFFEE in Taylor Down Under
19: MR. CHIPS
LAKE AREA
20: LAKESIDE CAFÉ featuring the Daley Grind in COB
SKYLINE AREA

21: P.O.D.® In EnGeo
22: STARBUCKS® In Rose Library
23: FESTIVAL FOOD COURT (2nd Floor) Madison Grille, Ignite, Chick-fil-A, B+F
24: TENDERS LOVE AND CHICKEN In the Atlantic Union Bank Center
25: E-HALL
26: P.O.D.® In E-Hall

#### RIDGE AREA

27: P.O.D.® In Jennings Hall 28: FRESHENS® In UREC Café

f

WWW.JMU.EDU/DINING